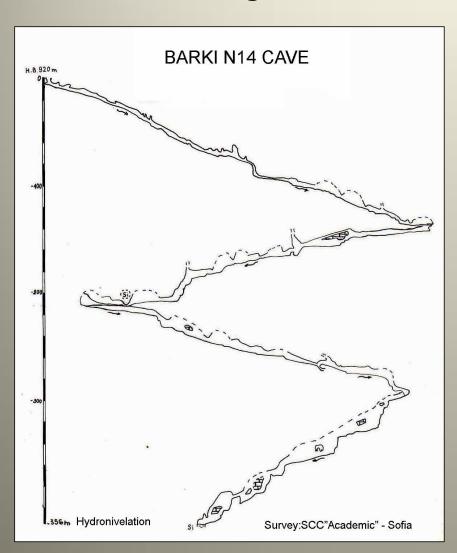

y** 

Natural Park "Vratchanski Balkan"













#### Location of the Camp



#### Position of the Camp points







#### CAMPING SITE









#### 55 siting places







## SHOW CAVE LEDENIKA

Length: 226 m. Depth: 30 (-14; + 16) m







#### The Caves

As a whole, in the region more than 300 caves were known. More numerous, although smaller are the caves in the eastern part. However, in the western part most of the bigger vertical caves are situated. So far, in Vratsa Mountain there are seven cave potholes and proper potholes over 100 m deep (some of them also of considerable length).

Besides the caves, the river caves, situated close to the big karstic springs, are also interesting. Here the show cave Ledenika is situated.

#### **BARKITE 14**

Length - 2600 m; Depth: - 356 m







#### BELYAR CAVE

Length: 2560 m; Depth: - 282 m





#### **BARKITE 8**

Length: 733 m; Depth: - 208 m











#### ZMEYOVA DUPKA CAVE

Depth: - 52 m; Length: 122 m.







#### **REZNYOVETE CAVE**

Depth: 33 m; Length: 112 m







#### **GURDYOVA DOUPKA CAVE**

Length - 555 m





#### **EXCURSIONS**

Bistrets monastery "St.Ivan Rilski" (Pusti) – with cave chirch, karst sping &waterfall



### The Cherepish Monastery "God's mother Assumption" & Studenata Cave



#### Studenata Cave

Length 634 m, Depth: 43 (-16,+27) m



#### LEDENIKA SHOW CAVE







#### HALLS & ROOMS for MEETINGS, PRESENTATIONS AND EXHEBITIONS









BALKAN SPELEOLOGICAL UNION