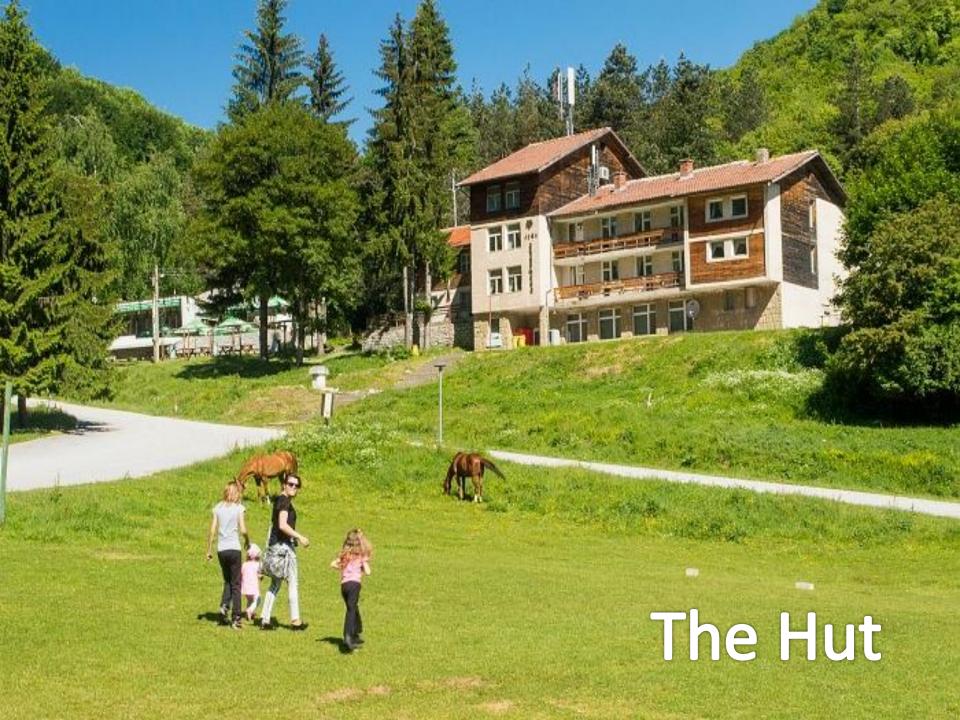

# 10-th JUBILEE BALKAN CAVERS CAMP "VRATSA" 21-26 JUNE 2016 BULGARIA

#### MAIN ORGANISERS









**Vratsa Municipally** 

Natural Park "Vratchanski Balkan"













#### Location of the Camp



#### Position of the Camp points







#### CAMPING SITE









#### 55 siting places







## SHOW CAVE LEDENIKA

Length: 226 m. Depth: 30 (-14; + 16) m







#### The Caves

As a whole, in the region more than 300 caves were known. More numerous, although smaller are the caves in the eastern part. However, in the western part most of the bigger vertical caves are situated. So far, in Vratsa Mountain there are seven cave potholes and proper potholes over 100 m deep (some of them also of considerable length).

Besides the caves, the river caves, situated close to the big karstic springs, are also interesting. Here the show cave Ledenika is situated.

#### **BARKITE 14**

Length - 2600 m; Depth: - 356 m







#### BELYAR CAVE

Length: 2560 m; Depth: - 282 m





#### **BARKITE 8**

Length: 733 m; Depth: - 208 m