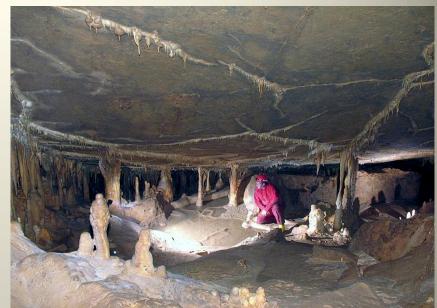

#### **BARKITE 14**

Length - 2600 m; Depth: - 356 m

#### BELYAR CAVE

Length: 2560 m; Depth: - 282 m