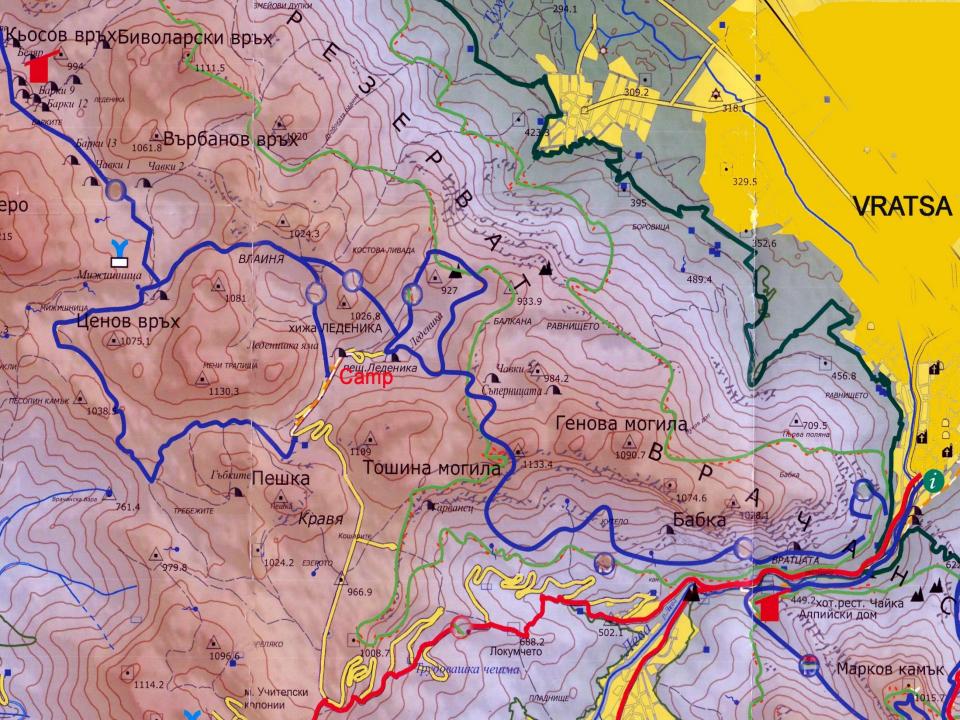

# 10-th JUBILEE BALKAN CAVERS CAMP "VRATSA" 21-26 JUNE 2016 BULGARIA

#### MAIN ORGANISERS









**Vratsa Municipally** 

Natural Park "Vratchanski Balkan"













#### Location of the Camp



#### Position of the Camp points







#### CAMPING SITE









#### 55 siting places







## SHOW CAVE LEDENIKA

Length: 226 m. Depth: 30 (-14; + 16) m







#### The Caves

As a whole, in the region more than 300 caves were known. More numerous, although smaller are the caves in the eastern part. However, in the western part most of the bigger vertical caves are situated. So far, in Vratsa Mountain there are seven cave potholes and proper potholes over 100 m deep (some of them also of considerable length).

Besides the caves, the river caves, situated close to the big karstic springs, are also interesting. Here the show cave Ledenika is situated.

#### **BARKITE 14**

Length - 2600 m; Depth: - 356 m







#### BELYAR CAVE

Length: 2560 m; Dep