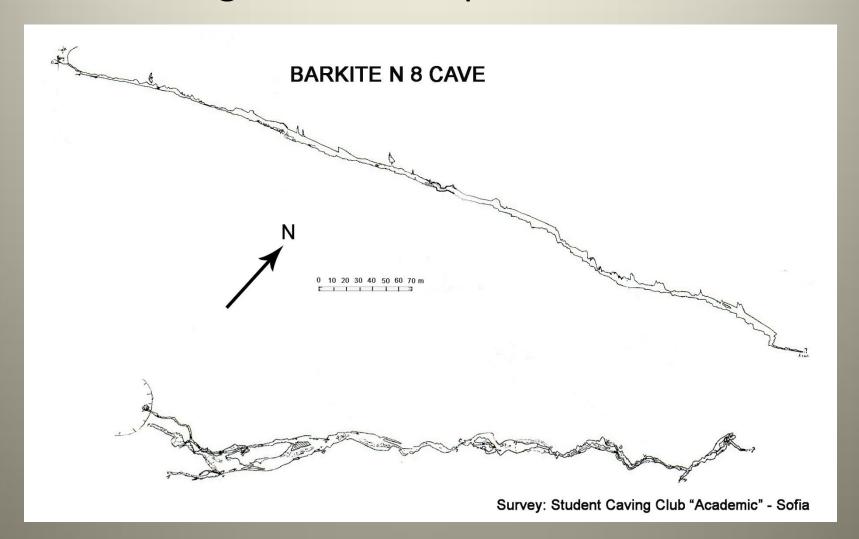

nts







#### CAMPING SITE









#### 55 siting places







## SHOW CAVE LEDENIKA

Length: 226 m. Depth: 30 (-14; + 16) m







#### The Caves

As a whole, in the region more than 300 caves were known. More numerous, although smaller are the caves in the eastern part. However, in the western part most of the bigger vertical caves are situated. So far, in Vratsa Mountain there are seven cave potholes and proper potholes over 100 m deep (some of them also of considerable length).

Besides the caves, the river caves, situated close to the big karstic springs, are also interesting. Here the show cave Ledenika is situated.

#### **BARKITE 14**

Length - 2600 m; Depth: - 356 m







#### BELYAR CAVE

Length: 2560 m; Depth: - 282 m





#### **BARKITE 8**

Length: 733 m; Depth: - 208 m











#### ZMEYOVA DUPKA CAVE

Depth: - 52 m; Length: 122 m.







#### **REZNYOVETE CAVE**

Depth: 33 m; Length: 112 m







#### **GURDYOVA DOUPKA CAVE**

Length - 555 m





#### **EXCURSIONS**

Bistrets monastery "St.Ivan Rilski" (Pusti) – with cave chirch, karst sping &waterfall



### The Cherepish Monastery "God's mother Assumption" & Studenata Cave



#### Studenata Cave

Length 634 m, Depth: 43 (-16,+27) m



#### LEDENIKA SHOW CAVE







#### HALLS & ROOMS for MEETINGS, PRESENTATIONS AND EXHEBITIONS









BALKAN SPELEOLOGICAL UNION