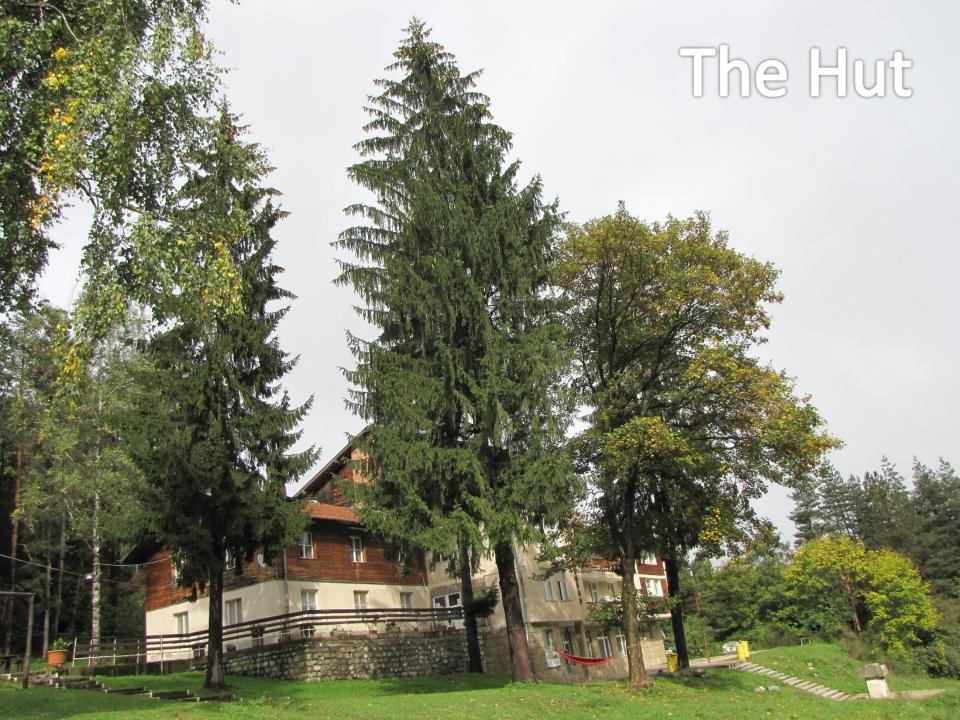

# 10-th JUBILEE BALKAN CAVERS CAMP "VRATSA" 21-26 JUNE 2016 BULGARIA

#### MAIN ORGANISERS









**Vratsa Municipally** 

Natural Park "Vratchanski Balkan"













#### Location of the Camp



#### Position of the Camp points







#### CAMPING SITE









#### 55 siting places







## SHOW CAVE LEDENIKA

Length: 226 m. Depth: 30 (-14; + 16) m







#### The Caves

As a whole, in the region more than 300 caves were known. More numerous, although smaller are the caves in the eastern part. However, in the western part most of the bigger vertical caves are situated. So far, in Vratsa Mountain there are seven cave potholes and proper potholes over 100 m deep (some of them also of considerable length).

Besides the caves, the river caves, situated close to the big karstic springs, are also interesting. Here the show cave Ledenika is situated.

#### **BARKITE 14**

Length - 2600 m; Depth: - 356 m







#### BELYAR CAVE

Length: 2560 m; Depth: - 282 m





#### **BARKITE 8**

Length: 733 m; Depth: - 208 m