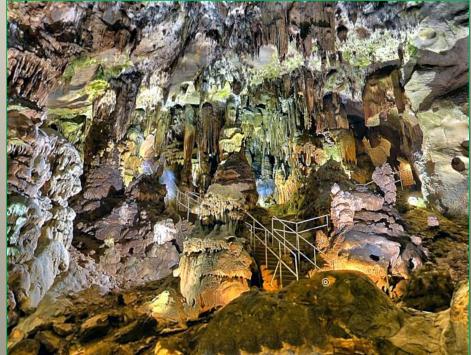

## SHOW CAVE LEDENIKA

Length: 226 m. Depth: 30 (-14; + 16) m

#### LEDENIKA SHOW CAVE