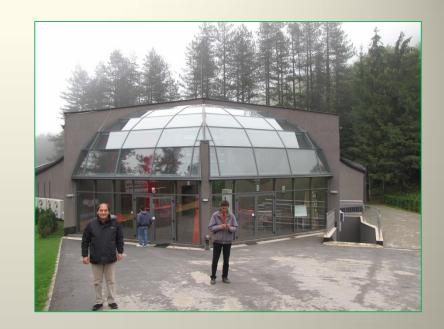

## SHOW CAVE LEDENIKA

Length: 226 m. Depth: 30 (-14; + 16) m

#### LEDENIKA SHOW CAVE