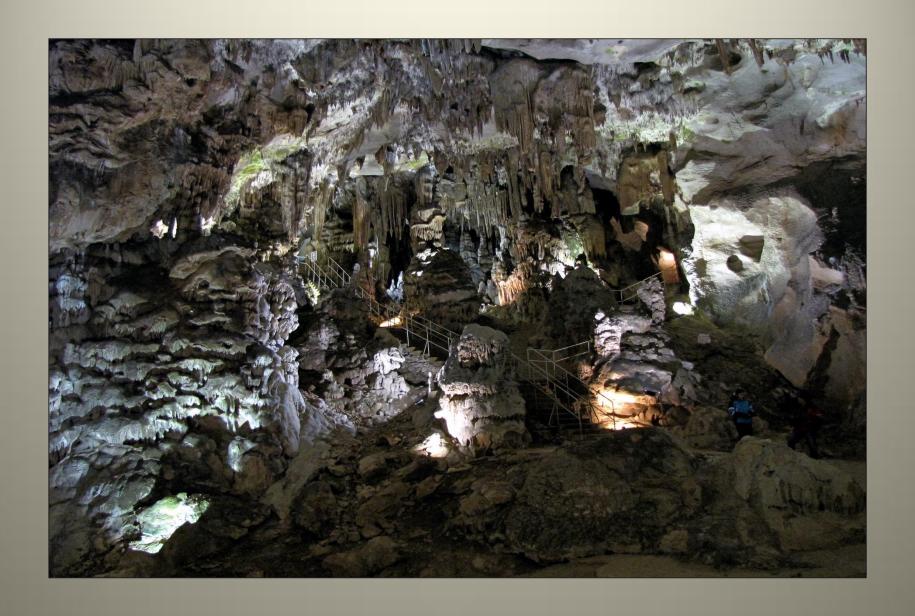

## SHOW CAVE LEDENIKA

Length: 226 m. Depth: 30 (-14; + 16) m

#### LEDENIKA SHOW CAVE