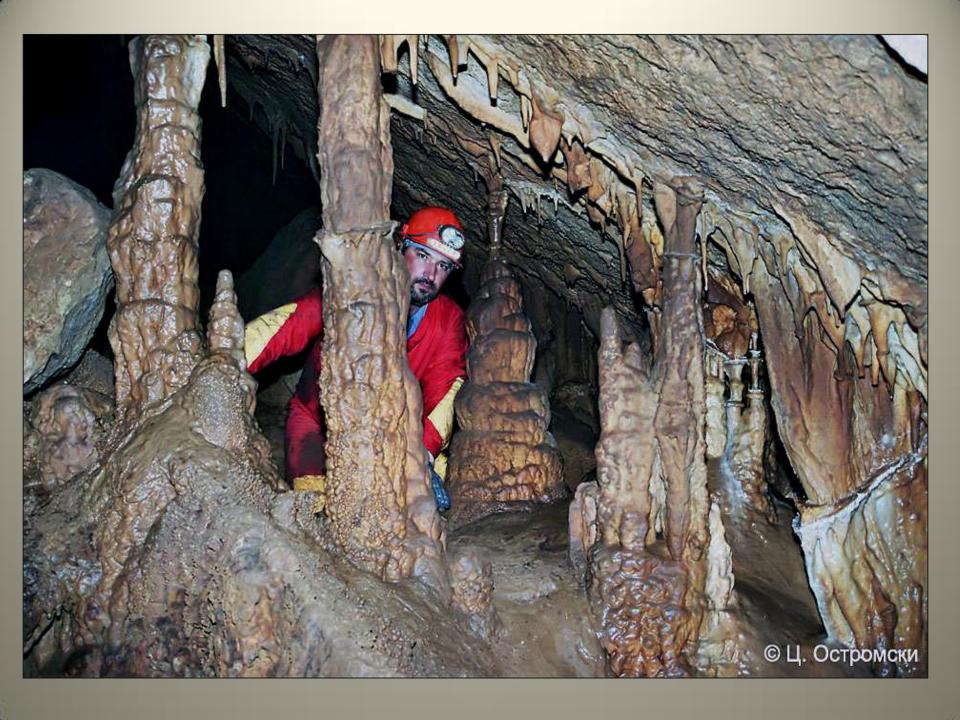

Location of the Camp



#### Position of the Camp points







#### CAMPING SITE









#### 55 siting places







## SHOW CAVE LEDENIKA

Length: 226 m. Depth: 30 (-14; + 16) m







#### The Caves

As a whole, in the region more than 300 caves were known. More numerous, although smaller are the caves in the eastern part. However, in the western part most of the bigger vertical caves are situated. So far, in Vratsa Mountain there are seven cave potholes and proper potholes over 100 m deep (some of them also of considerable length).

Besides the caves, the river caves, situated close to the big karstic springs, are also interesting. Here the show cave Ledenika is situated.

#### **BARKITE 14**

Length - 2600 m; Depth: - 356 m







#### BELYAR CAVE

Length: 2560 m; Depth: - 282 m





#### **BARKITE 8**

Length: 733 m; Depth: - 208 m











#### ZMEYOVA DUPKA CAVE

Depth: - 52 m; Length: 122 m.







#### **REZNYOVETE CAVE**

Depth: 33 m; Length: 112 m







#### **GURDYOVA DOUPKA CAVE**

Length - 555 m





#### **EXCURSIONS**

Bistrets monastery "St.Ivan Rilski" (Pusti) – with cave chirch, karst sping &waterfall



### The Cherepish Monastery "God's mother Assumption" & Studenata Cave



#### Studenata Cave

Length 634 m, Depth: 43 (-16,+27) m



#### LEDENIKA SHOW CAVE







#### HALLS & ROOMS for MEETINGS, PRESENTATIONS AND EXHEBITIONS









BALKAN SPELEOLOGICAL UNION