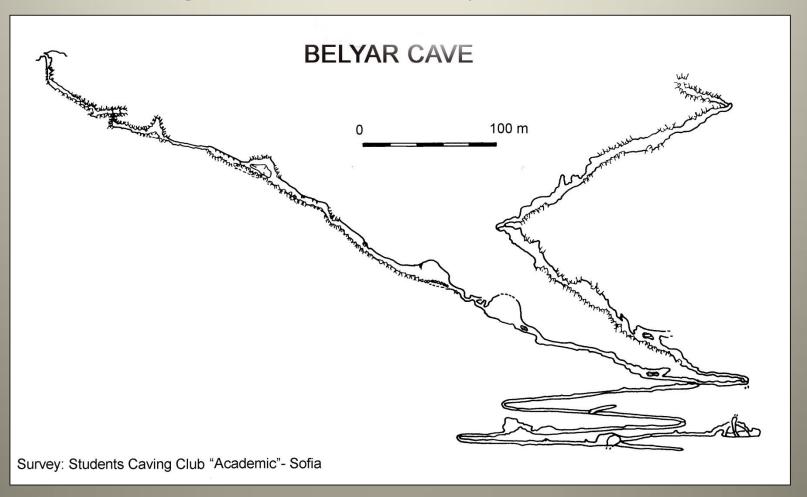

# Location of the Camp



#### Position of the Camp points







#### CAMPING SITE









#### 55 siting places







## SHOW CAVE LEDENIKA

Length: 226 m. Depth: 30 (-14; + 16) m







#### The Caves

As a whole, in the region more than 300 caves were known. More numerous, although smaller are the caves in the eastern part. However, in the western part most of the bigger vertical caves are situated. So far, in Vratsa Mountain there are seven cave potholes and proper potholes over 100 m deep (some of them also of considerable length).

Besides the caves, the river caves, situated close to the big karstic springs, are also interesting. Here the show cave Ledenika is situated.

#### **BARKITE 14**

Length - 2600 m; Depth: - 356 m







#### BELYAR CAVE

Length: 2560 m; Depth: - 282 m





#### **BARKITE 8**

Length: 733 m; Depth: - 208 m











#### ZMEYOVA DUPKA CAVE

Depth: - 52 m; Length: 122 m.







#### **REZNYOVETE CAVE**

Depth: 33 m; Length: 112 m







#### **GURDYOVA DOUPKA CAVE**

Length - 555 m





#### **EXCURSIONS**

Bistrets monastery "St.Ivan Rilski" (Pusti) – with cave chirch, karst sping &waterfall



### The Cherepish Monastery "God's mother Assumption" & Studenata Cave



#### Studenata Cave

Length 634 m, Depth: 43 (-16,+27) m



#### LEDENIKA SHOW CAVE







#### HALLS & ROOMS for MEETINGS, PRESENTATIONS AND EXHEBITIONS









BALKAN SPELEOLOGICAL UNION