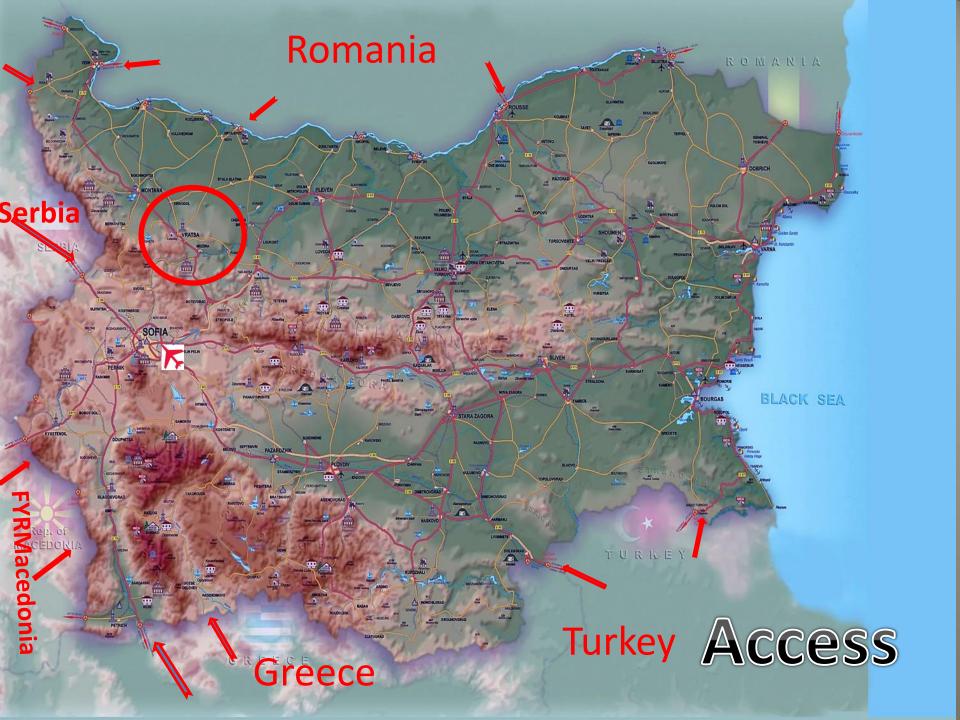

# 10-th JUBILEE BALKAN CAVERS CAMP "VRATSA" 21-26 JUNE 2016 BULGARIA

#### MAIN ORGANISERS









**Vratsa Municipally** 

Natural Park "Vratchanski Balkan"













#### Location of the Camp



#### Position of the Camp points







#### CAMPING SITE









#### 55 siting places







## SHOW CAVE LEDENIKA

Length: 226 m. Depth: 30 (-14; + 16) m







#### The Caves

As a whole, in the region more than 300 caves were known. More numerous, although smaller are the caves in the eastern part. However, in the western part most of the bigger vertical caves are situated. So far, in Vratsa Mountain there are seven cave potholes and proper potholes over 100 m deep (some of them also of considerable length).

Besides the caves, the river caves, situated close to the big karstic springs, are also interesting. Here the show cave Ledenika is situated.

#### **BARKITE 14**

Length - 2600 m; Depth: - 356 m







#### BELYAR CAVE

Length: 2560 m; D