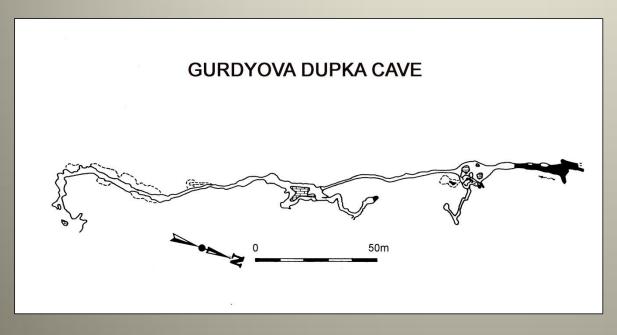

ore than 300 caves were known. More numerous, although smaller are the caves in the eastern part. However, in the western part most of the bigger vertical caves are situated. So far, in Vratsa Mountain there are seven cave potholes and proper potholes over 100 m deep (some of them also of considerable length).

Besides the caves, the river caves, situated close to the big karstic springs, are also interesting. Here the show cave Ledenika is situated.

#### **BARKITE 14**

Length - 2600 m; Depth: - 356 m







#### BELYAR CAVE

Length: 2560 m; Depth: - 282 m





#### **BARKITE 8**

Length: 733 m; Depth: - 208 m











#### ZMEYOVA DUPKA CAVE

Depth: - 52 m; Length: 122 m.







#### **REZNYOVETE CAVE**

Depth: 33 m; Length: 112 m







#### **GURDYOVA DOUPKA CAVE**

Length - 555 m





#### **EXCURSIONS**

Bistrets monastery "St.Ivan Rilski" (Pusti) – with cave chirch, karst sping &waterfall



### The Cherepish Monastery "God's mother Assumption" & Studenata Cave



#### Studenata Cave

Length 634 m, Depth: 43 (-16,+27) m



#### LEDENIKA SHOW CAVE







#### HALLS & ROOMS for MEETINGS, PRESENTATIONS AND EXHEBITIONS









BALKAN SPELEOLOGICAL UNION