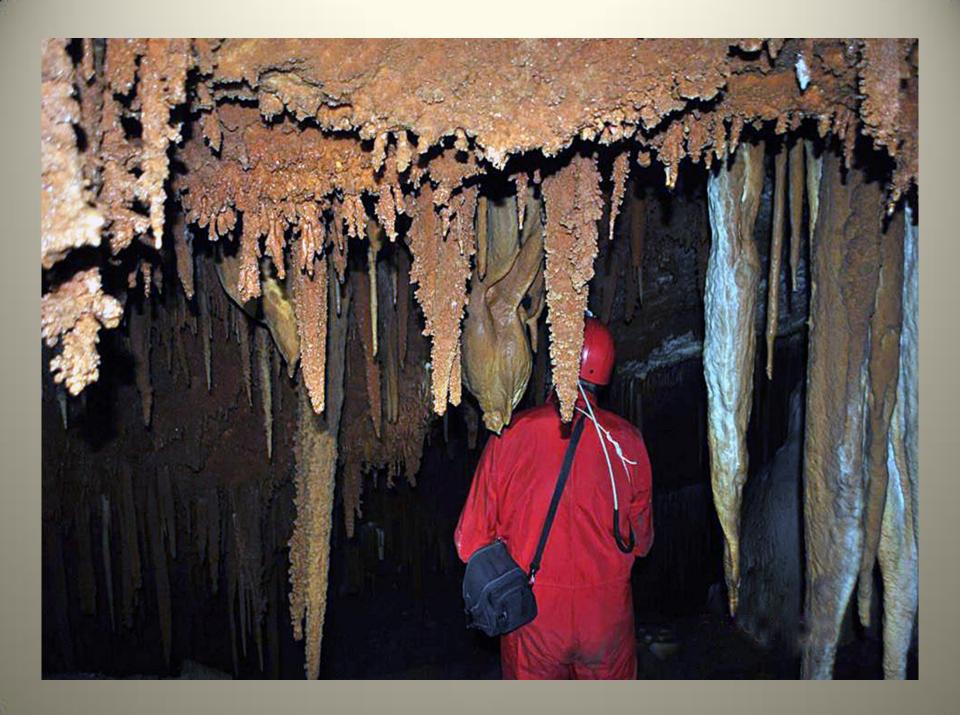

SHOW CAVE LEDENIKA

Length: 226 m. Depth: 30 (-14; + 16) m







#### The Caves

As a whole, in the region more than 300 caves were known. More numerous, although smaller are the caves in the eastern part. However, in the western part most of the bigger vertical caves are situated. So far, in Vratsa Mountain there are seven cave potholes and proper potholes over 100 m deep (some of them also of considerable length).

Besides the caves, the river caves, situated close to the big karstic springs, are also interesting. Here the show cave Ledenika is situated.

#### **BARKITE 14**

Length - 2600 m; Depth: - 356 m







#### BELYAR CAVE

Length: 2560 m; Depth: - 282 m





#### **BARKITE 8**

Length: 733 m; Depth: - 208 m











#### ZMEYOVA DUPKA CAVE

Depth: - 52 m; Length: 122 m.







#### **REZNYOVETE CAVE**

Depth: 33 m; Length: 112 m







#### **GURDYOVA DOUPKA CAVE**

Length - 555 m





#### **EXCURSIONS**

Bistrets monastery "St.Ivan Rilski" (Pusti) – with cave chirch, karst sping &waterfall



### The Cherepish Monastery "God's mother Assumption" & Studenata Cave



#### Studenata Cave

Length 634 m, Depth: 43 (-16,+27) m



#### LEDENIKA SHOW CAVE







#### HALLS & ROOMS for MEETINGS, PRESENTATIONS AND EXHEBITIONS









BALKAN SPELEOLOGICAL UNION