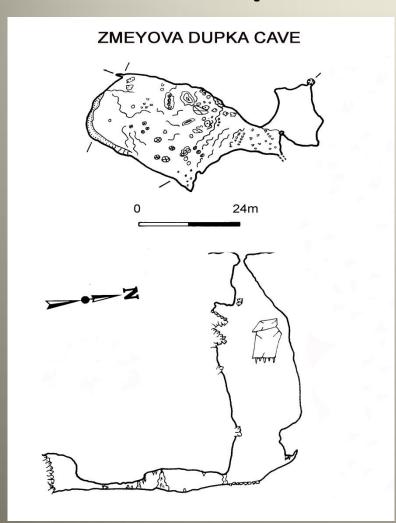

## SHOW CAVE LEDENIKA

Length: 226 m. Depth: 30 (-14; + 16) m







#### The Caves

As a whole, in the region more than 300 caves were known. More numerous, although smaller are the caves in the eastern part. However, in the western part most of the bigger vertical caves are situated. So far, in Vratsa Mountain there are seven cave potholes and proper potholes over 100 m deep (some of them also of considerable length).

Besides the caves, the river caves, situated close to the big karstic springs, are also interesting. Here the show cave Ledenika is situated.

#### **BARKITE 14**

Length - 2600 m; Depth: - 356 m







#### BELYAR CAVE

Length: 2560 m; Depth: - 282 m





#### **BARKITE 8**

Length: 733 m; Depth: - 208 m











#### ZMEYOVA DUPKA CAVE

Depth: - 52 m; Length: 122 m.







#### **REZNYOVETE CAVE**

Depth: 33 m; Length: 112 m







#### **GURDYOVA DOUPKA CAVE**

Length - 555 m





#### **EXCURSIONS**

Bistrets monastery "St.Ivan Rilski" (Pusti) – with cave chirch, karst sping &waterfall



### The Cherepish Monastery "God's mother Assumption" & Studenata Cave



#### Studenata Cave

Length 634 m, Depth: 43 (-16,+27) m



#### LEDENIKA SHOW CAVE







#### HALLS & ROOMS for MEETINGS, PRESENTATIONS AND EXHEBITIONS









BALKAN SPELEOLOGICAL UNION