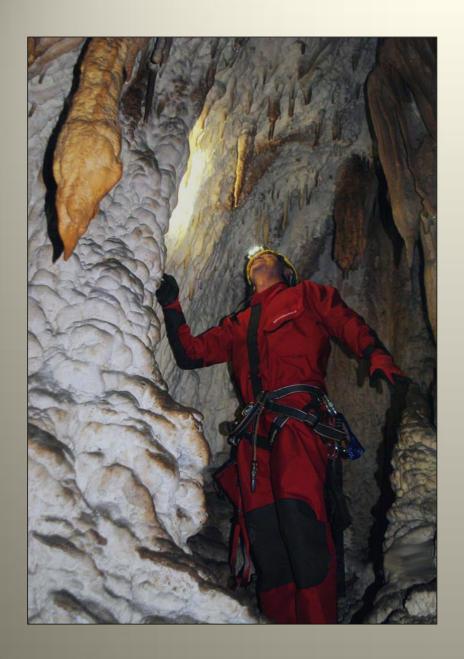

#### The Caves

As a whole, in the region more than 300 caves were known. More numerous, although smaller are the caves in the eastern part. However, in the western part most of the bigger vertical caves are situated. So far, in Vratsa Mountain there are seven cave potholes and proper potholes over 100 m deep (some of them also of considerable length).

Besides the caves, the river caves, situated close to the big karstic springs, are also interesting. Here the show cave Ledenika is situated.

#### **BARKITE 14**

Length - 2600 m; Depth: - 356 m







#### BELYAR CAVE

Length: 2560 m; Depth: - 282 m





#### **BARKITE 8**

Length: 733 m; Depth: - 208 m











#### ZMEYOVA DUPKA CAVE

Depth: - 52 m; Length: 122 m.







#### **REZNYOVETE CAVE**

Depth: 33 m; Length: 112 m







#### **GURDYOVA DOUPKA CAVE**

Length - 555 m





#### **EXCURSIONS**

Bistrets monastery "St.Ivan Rilski" (Pusti) – with cave chirch, karst sping &waterfall



### The Cherepish Monastery "God's mother Assumption" & Studenata Cave



#### Studenata Cave

Length 634 m, Depth: 43 (-16,+27) m



#### LEDENIKA SHOW CAVE







#### HALLS & ROOMS for MEETINGS, PRESENTATIONS AND EXHEBITIONS









BALKAN SPELEOLOGICAL UNION