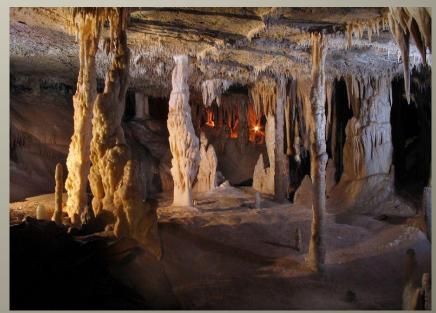

## SHOW CAVE LEDENIKA

Length: 226 m. Depth: 30 (-14; + 16) m

#### LEDENIKA SHOW CAVE