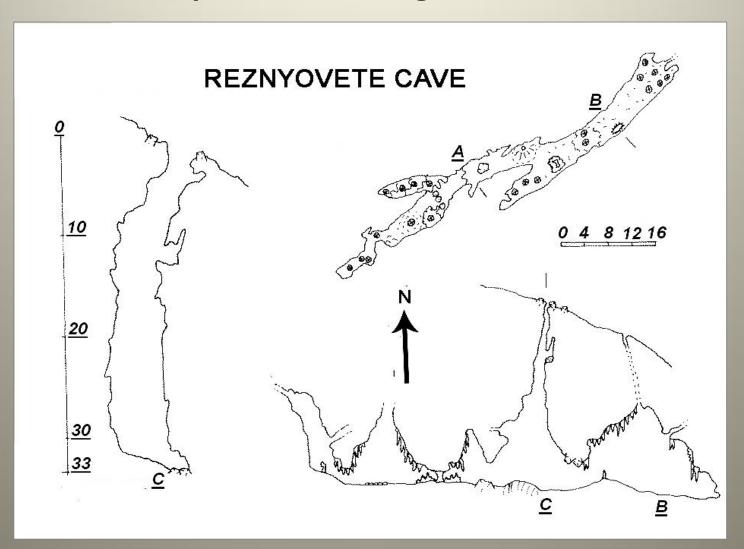

m







#### The Caves

As a whole, in the region more than 300 caves were known. More numerous, although smaller are the caves in the eastern part. However, in the western part most of the bigger vertical caves are situated. So far, in Vratsa Mountain there are seven cave potholes and proper potholes over 100 m deep (some of them also of considerable length).

Besides the caves, the river caves, situated close to the big karstic springs, are also interesting. Here the show cave Ledenika is situated.

#### **BARKITE 14**

Length - 2600 m; Depth: - 356 m







#### BELYAR CAVE

Length: 2560 m; Depth: - 282 m





#### **BARKITE 8**

Length: 733 m; Depth: - 208 m











#### ZMEYOVA DUPKA CAVE

Depth: - 52 m; Length: 122 m.







#### **REZNYOVETE CAVE**

Depth: 33 m; Length: 112 m







#### **GURDYOVA DOUPKA CAVE**

Length - 555 m





#### **EXCURSIONS**

Bistrets monastery "St.Ivan Rilski" (Pusti) – with cave chirch, karst sping &waterfall



### The Cherepish Monastery "God's mother Assumption" & Studenata Cave



#### Studenata Cave

Length 634 m, Depth: 43 (-16,+27) m



#### LEDENIKA SHOW CAVE







#### HALLS & ROOMS for MEETINGS, PRESENTATIONS AND EXHEBITIONS









BALKAN SPELEOLOGICAL UNION