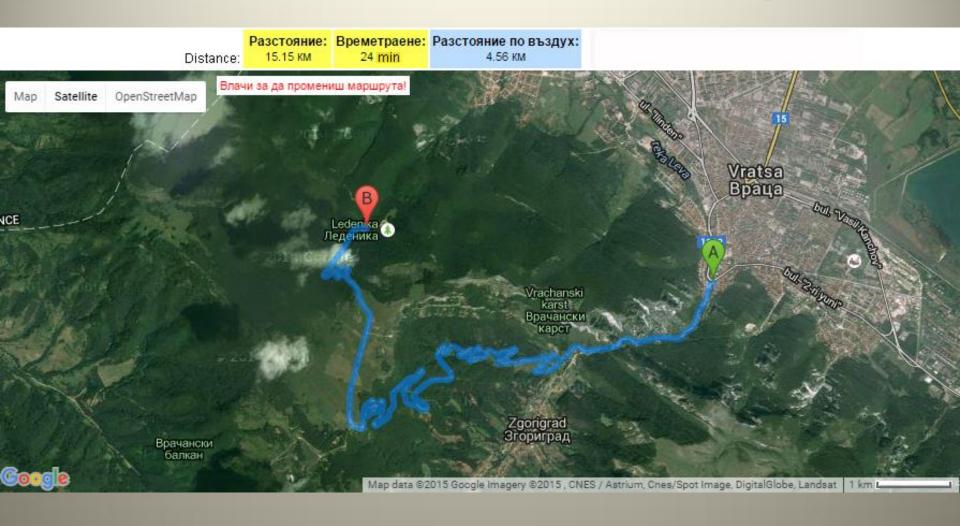

# 10-th JUBILEE BALKAN CAVERS CAMP "VRATSA" 21-26 JUNE 2016 BULGARIA

#### MAIN ORGANISERS









**Vratsa Municipally** 

Natural Park "Vratchanski Balkan"













#### Location of the Camp



#### Position of the Camp points







#### CAMPING SITE









#### 55 siting places







## SHOW CAVE LEDENIKA

Length: 226 m. Depth: 30 (-14; + 16) m







#### The Caves

As a whole, in the region more than 300 caves were known. More numerous, although smaller are the caves in the eastern part. However, in the western part most of the bigger vertical caves are situated. So far, in Vratsa Mountain there are seven cave potholes and proper potholes over 100 m deep (some of them also of considerable length).

Besides the caves, the river caves, situated close to the big karstic springs, are also interesting. Here the show cave Ledenika is situated.

#### **BARKITE 14**

Length - 2600 m; Depth: - 356 m







#### BELYAR CAVE

Length: 2560 m; Depth: - 282 m





#### **BARKITE 8**