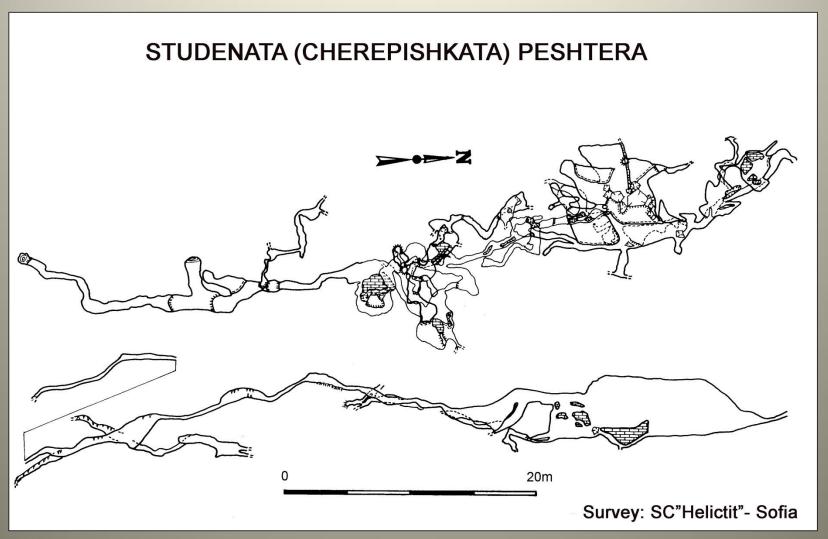

### The Cherepish Monastery "God's mother Assumption" & Studenata Cave

#### Studenata Cave

Length 634 m, Depth: 43 (-16,+27) m