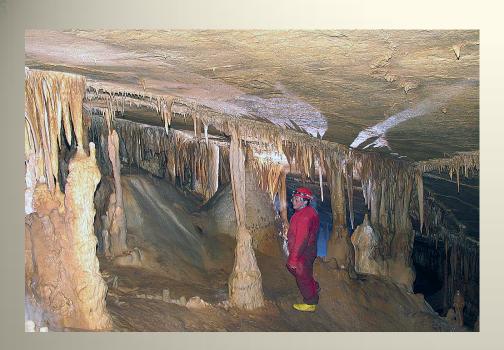

#### **BARKITE 14**

Length - 2600 m; Depth: - 356 m

#### BELYAR CAVE

Length: 2560 m; Depth: - 282 m