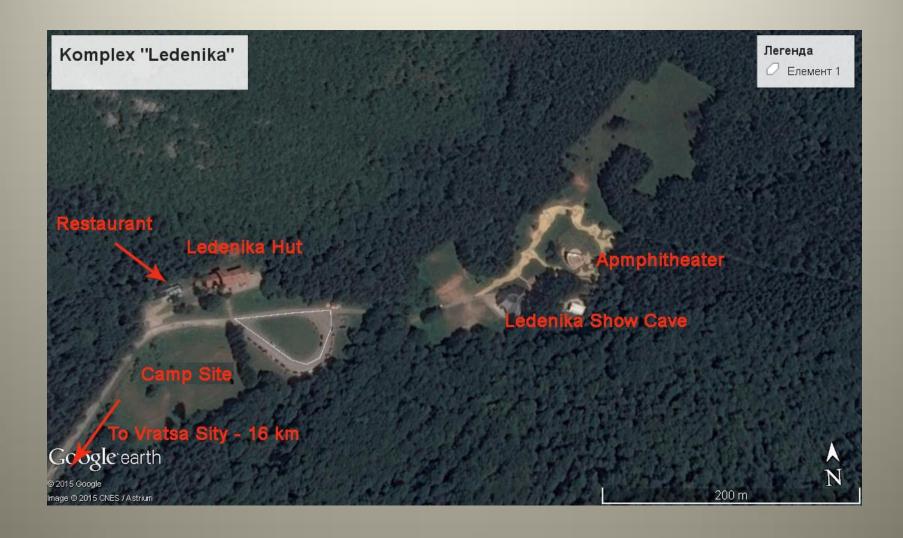

#### CAMPING SITE

#### 55 siting places

## SHOW CAVE LEDENIKA

Length: 226 m. Depth: 30 (-14; + 16) m

#### LEDENIKA SHOW CAVE