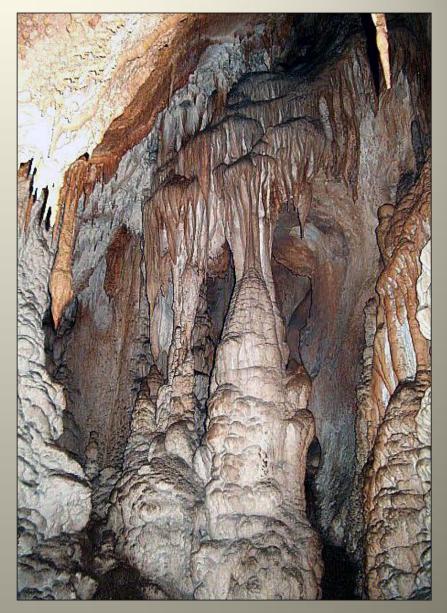

#### The Caves

As a whole, in the region more than 300 caves were known. More numerous, although smaller are the caves in the eastern part. However, in the western part most of the bigger vertical caves are situated. So far, in Vratsa Mountain there are seven cave potholes and proper potholes over 100 m deep (some of them also of considerable length).

Besides the caves, the river caves, situated close to the big karstic springs, are also interesting. Here the show cave Ledenika is situated.

#### **BARKITE 14**

Length - 2600 m; Depth: - 356 m







#### BELYAR CAVE

Length: 2560 m; Depth: - 282 m





#### **BARKITE 8**

Length: 733 m; Depth: - 208 m











#### ZMEYOVA DUPKA CAVE

Depth: - 52 m; Length: 122 m.







#### **REZNYOVETE CAVE**

Depth: 33 m; Length: 112 m







#### **GURDYOVA DOUPKA CAVE**

Length - 555 m





#### **EXCURSIONS**

Bistrets monastery "St.Ivan Rilski" (Pusti) – with cave chirch, karst sping &waterfall



### The Cherepish Monastery "God's mother Assumption" & Studenata Cave



#### Studenata Cave

Length 634 m, Depth: 43 (-16,+27) m



#### LEDENIKA SHOW CAVE







#### HALLS & ROOMS for MEETINGS, PRESENTATIONS AND EXHEBITIONS









BALKAN SPELEOLOGICAL UNION