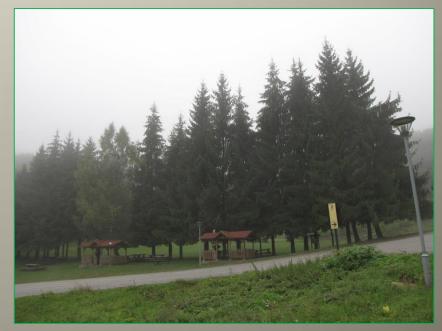

# 10-th JUBILEE BALKAN CAVERS CAMP "VRATSA" 21-26 JUNE 2016 BULGARIA

#### MAIN ORGANISERS









**Vratsa Municipally** 

Natural Park "Vratchanski Balkan"













#### Location of the Camp



#### Position of the Camp points







#### CAMPING SITE









#### 55 siting places







## SHOW CAVE LEDENIKA

Length: 226 m. Depth: 30 (-14; + 16) m







#### The Caves

As a whole, in the region more than 300 caves were known. More numerous, although smaller are the caves in the eastern part. However, in the western part most of the bigger vertical caves are situated. So far, in Vratsa Mountain there are seven cave potholes and proper potholes over 100 m deep (some of them also of considerable length).

Besides the caves, the river caves, situated close to the big karstic springs, are also interesting. Here the show cave Ledenika is situated.

#### **BARKITE 14**

Length - 2600 m; Depth: - 356 m







#### BELYAR CAVE

Length: 2560 m; Depth: - 282 m





#### **BARKITE 8**

Length: 733 m; Depth: - 208 m











#### ZMEYOVA DUPKA CAVE