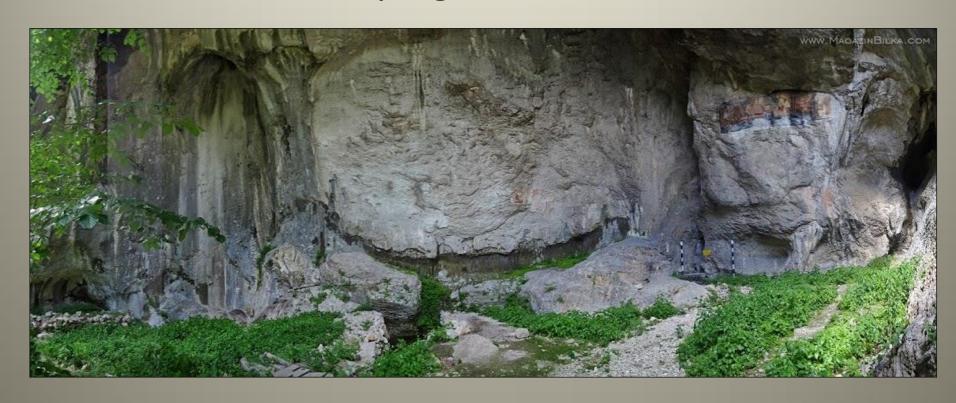

### The Cherepish Monastery "God's mother Assumption" & Studenata Cave

#### Studenata Cave

Length 634 m, Depth: 43 (-16,+27) m