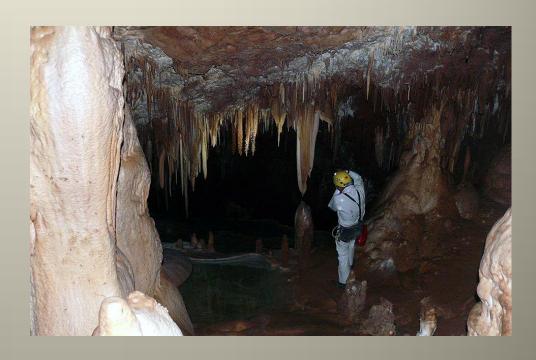

# SHOW CAVE LEDENIKA

Length: 226 m. Depth: 30 (-14; + 16) m







#### The Caves

As a whole, in the region more than 300 caves were known. More numerous, although smaller are the caves in the eastern part. However, in the western part most of the bigger vertical caves are situated. So far, in Vratsa Mountain there are seven cave potholes and proper potholes over 100 m deep (some of them also of considerable length).

Besides the caves, the river caves, situated close to the big karstic springs, are also interesting. Here the show cave Ledenika is situated.

#### **BARKITE 14**

Length - 2600 m; Depth: - 356 m







#### BELYAR CAVE

Length: 2560 m; Depth: - 282 m





#### **BARKITE 8**

Length: 733 m; Depth: - 208 m











#### ZMEYOVA DUPKA CAVE

Depth: - 52 m; Length: 122 m.







#### **REZNYOVETE CAVE**

Depth: 33 m; Length: 112 m







#### **GURDYOVA DOUPKA CAVE**

Length - 555 m





#### **EXCURSIONS**

Bistrets monastery "St.Ivan Rilski" (Pusti) – with cave chirch, karst sping &waterfall



### The Cherepish Monastery "God's mother Assumption" & Studenata Cave



#### Studenata Cave

Length 634 m, Depth: 43 (-16,+27) m



#### LEDENIKA SHOW CAVE







#### HALLS & ROOMS for MEETINGS, PRESENTATIONS AND EXHEBITIONS









BALKAN SPELEOLOGICAL UNION